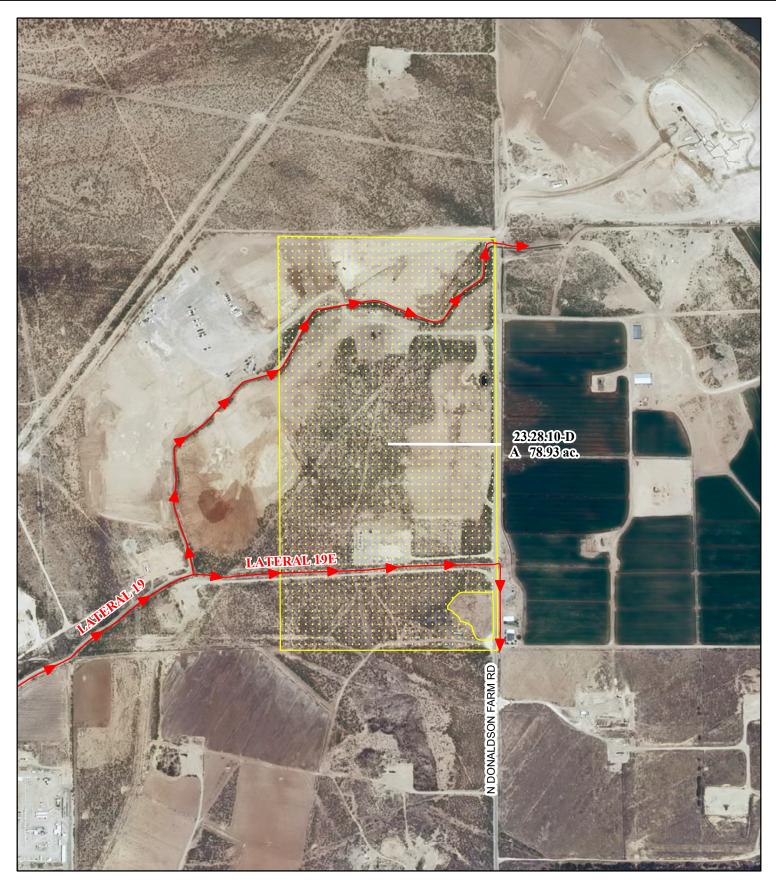

## f. Location and Amount of No Right Acreage:

Section 10, Township 23S, Range 28E, N.M.P.M.

Pt. NE<sup>1</sup>/<sub>4</sub>

78.93 acres

Total: 78.93 acres (No Right)

As shown on the attached revised Hydrographic Survey Map for Subfile No. 23.28.10-D, and the CID Section Hydrographic Survey Map Sheet No. 11 (1999-2011), included in Part F of this Appendix, representing the Court record as of the date of the filing of this Decree.

## g. Amount of Water:

NONE

| Legend<br>○ Point<br>→→ Canal<br>Tract Bou |                     | 2009 Digital Orthophotography<br>Grid Interval = 1000<br>Scale 1 " = 600 ' |          | STATE OF NEW MEXICO<br>Office of the State Engineer<br>John R. D'Antonio, Jr., P.E., State Engineer | Delaware Ranch Inc.<br>Subfile 23.28.10-D<br><sup>8/9/2011</sup> |
|--------------------------------------------|---------------------|----------------------------------------------------------------------------|----------|-----------------------------------------------------------------------------------------------------|------------------------------------------------------------------|
| Surfac                                     | ce Water Only       | Scale $I = 600$                                                            | ₿        | Pecos River Stream System                                                                           | of the State Eng.                                                |
| C Supple                                   | emental Groundwater | 1:7,200                                                                    |          | Carlsbad Irrigation District                                                                        | STUDIES STOR                                                     |
| Reser                                      | voir / Pond         | 250 125 0 250 500                                                          |          | Hydrographic Survey                                                                                 |                                                                  |
| 📃 No Rię                                   | ght                 | Feet                                                                       | <b>I</b> | Township 23 D.D.                                                                                    | Interciale Stream Commission PAE                                 |